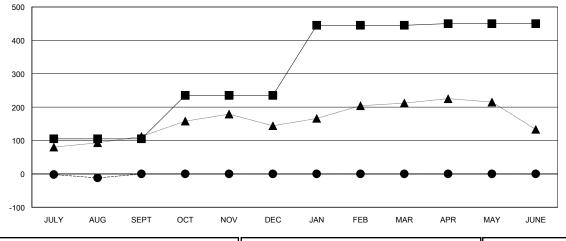

## LOCATION INDIA

GMT CA 6

| Clubs                 |                  |           |                  | Members               |               |                    |                                     |                    |                  |
|-----------------------|------------------|-----------|------------------|-----------------------|---------------|--------------------|-------------------------------------|--------------------|------------------|
| RESULTS FOR 2016-2017 |                  |           |                  | RESULTS FOR 2016-2017 |               |                    |                                     |                    |                  |
| QUARTER               | NEW CLUB<br>GOAL | NEW CLUBS | DROPPED<br>CLUBS | NET<br>GAIN/LOSS      | QUARTER       | NEW MEMBER<br>GOAL | CHARTER AND<br>NEW MEMBERS<br>ADDED | DROPPED<br>MEMBERS | NET<br>GAIN/LOSS |
| JULY/AUG/SEPT         | 1                | 0         | 1                | -1                    | JULY/AUG/SEPT | 105                | 53                                  | 65                 | -12              |
| OCT/NOV/DEC           | 1                | 0         | 0                | 0                     | OCT/NOV/DEC   | 130                | 0                                   | 0                  | 0                |
| JAN/FEB/MAR           | 2                | 0         | 0                | 0                     | JAN/FEB/MAR   | 210                | 0                                   | 0                  | 0                |
| APR/MAY/JUNE          | 1                | 0         | 0                | 0                     | APR/MAY/JUNE  | 5                  | 0                                   | 0                  | 0                |

## GOALS AND ACTUAL NEW CLUBS CUMULATIVE

|      | CURRENT YEAR GOALS FOR N | EW |
|------|--------------------------|----|
| мемв | ERS                      |    |

- CURRENT YEAR ACTUAL MEMBERS

- ▲ - LAST YEAR ACTUAL MEMBERS