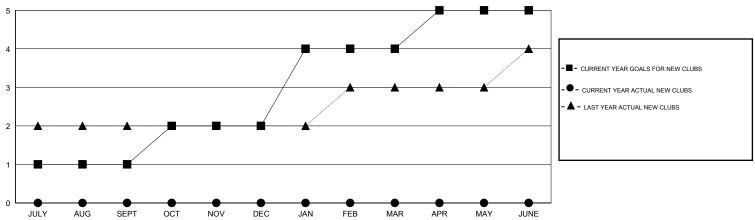

## LOCATION INDIA

GMT CA 6

| Clubs                 |                  |           |                  | Members               |               |                    |                                     |                    |                  |
|-----------------------|------------------|-----------|------------------|-----------------------|---------------|--------------------|-------------------------------------|--------------------|------------------|
| RESULTS FOR 2016-2017 |                  |           |                  | RESULTS FOR 2016-2017 |               |                    |                                     |                    |                  |
| QUARTER               | NEW CLUB<br>GOAL | NEW CLUBS | DROPPED<br>CLUBS | NET<br>GAIN/LOSS      | QUARTER       | NEW MEMBER<br>GOAL | CHARTER AND<br>NEW MEMBERS<br>ADDED | DROPPED<br>MEMBERS | NET<br>GAIN/LOSS |
| JULY/AUG/SEPT         | 1                | 0         | 1                | -1                    | JULY/AUG/SEPT | 105                | 53                                  | 65                 | -12              |
| OCT/NOV/DEC           | 1                | 0         | 0                | 0                     | OCT/NOV/DEC   | 130                | 0                                   | 0                  | 0                |
| JAN/FEB/MAR           | 2                | 0         | 0                | 0                     | JAN/FEB/MAR   | 210                | 0                                   | 0                  | 0                |
| APR/MAY/JUNE          | 1                | 0         | 0                | 0                     | APR/MAY/JUNE  | 5                  | 0                                   | 0                  | 0                |

## GOALS AND ACTUAL NEW CLUBS CUMULATIVE

|      | CURRENT YEAR GOALS FOR N | EW |
|------|--------------------------|----|
| мемв | ERS                      |    |

- CURRENT YEAR ACTUAL MEMBERS

- ▲ - LAST YEAR ACTUAL MEMBERS